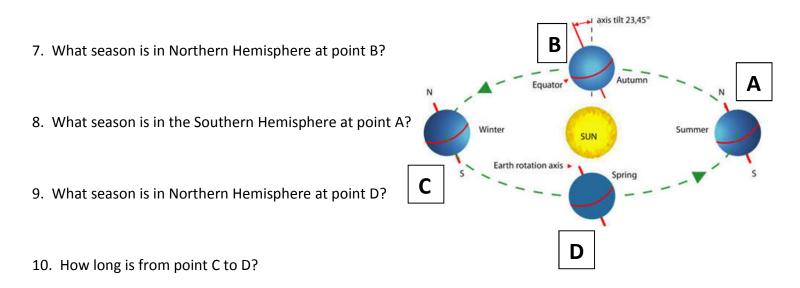

- 11. Which season is the Northern Hemisphere experiencing at point B?
- 12. Label the Northern Hemisphere (NH) and Southern Hemisphere (SH) on each planet
- 13. Label Vernal (spring) Equinox and Autumnal (fall) Equinox at points B and D
- 14. Label Summer Solstice and Winter Solstice at points A and C
- 15. Why is the Northern Hemisphere experiencing winter Solstice at point C? Please explain
- 16. Why is the Northern Hemisphere summer at point A? please explain
- 17. Is the distance of the planet from the sun affecting the seasons?
- 18. What affects the seasons of our planet?
- 19. Which Hemisphere is in Winter Solstice?
- 20. Which Hemisphere has shorter nights?
- 21. How long (hours) is the day in the South Pole?
- 22. How long (hours) is the day in the North Pole?
- 23. Which hemisphere has longer nights?
- 24. How much is the tilting of the planet?