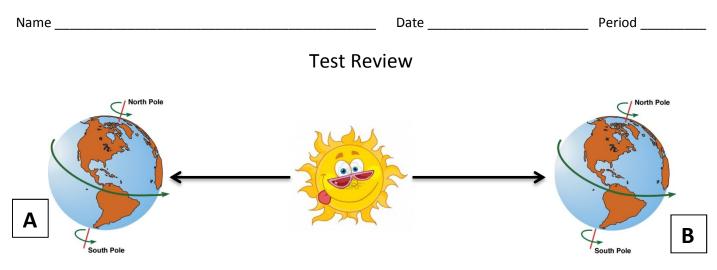

- 1. What countries have Summer Solstice at point A?
- 2. And at point B?
- 3. Label the North Hemisphere (NH) and the South Hemisphere (SH) in both planets
- 4. Label the seasons (summer Solstice and Winter solstice) that match on each hemisphere for both planet
- 5. How much time does a planet takes to move from point A to point B?
- 6. From the following picture, what is the season in the Southern Hemisphere at point C?