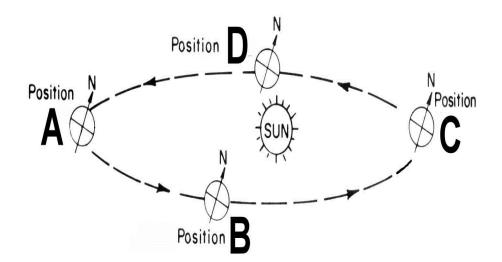

- 11. Which season is the Northern Hemisphere experiencing at point B?
- 12. Label the Northern Hemisphere (NH) and Southern Hemisphere (SH) on each planet
- 13. Label Vernal (spring) Equinox and Autumnal (fall) Equinox at points B and D
- 14. Label Summer Solstice and Winter Solstice at points A and C
- 15. Why is the Northern Hemisphere experiencing winter Solstice at point C? Please explain
- 16. Why is the Northern Hemisphere summer at point A? please explain
- 17. Is the distance of the planet from the sun affecting the seasons?
- 18. What affects the seasons of our planet?
- 19. Which Hemisphere is in Winter Solstice?
- 20. Which Hemisphere has shorter nights?
- 21. How long (hours) is the day in the South Pole?
- 22. How long (hours) is the day in the North Pole?
- 23. Which hemisphere has longer nights?
- 24. How much is the tilting of the planet?