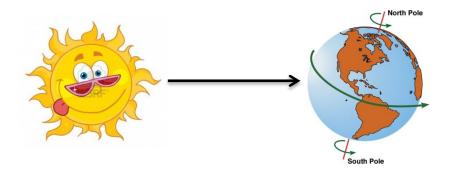

- 1. What countries have Summer Solstice at point A?
- 2. And at point B?
- 3. Label the North Hemisphere (NH) and the South Hemisphere (SH) in both planets
- 4. Label the seasons (summer Solstice and Winter solstice) that match on each hemisphere for both planet
- 5. How much time does a planet takes to move from point A to point B?
- 6. From the following picture, what is the season in the Southern Hemisphere at point C?

- 11. Which season is the Northern Hemisphere experiencing at point B?
- 12. Label the Northern Hemisphere (NH) and Southern Hemisphere (SH) on each planet
- 13. Label Vernal (spring) Equinox and Autumnal (fall) Equinox at points B and D
- 14. Label Summer Solstice and Winter Solstice at points A and C
- 15. Why is the Northern Hemisphere experiencing winter Solstice at point C? Please explain
- 16. Why is the Northern Hemisphere summer at point A? please explain
- 17. Is the distance of the planet from the sun affecting the seasons?
- 18. What affects the seasons of our planet?
- 19. Which Hemisphere is in Winter Solstice?
- 20. Which Hemisphere has shorter nights?
- 21. How long (hours) is the day in the South Pole?
- 22. How long (hours) is the day in the North Pole?
- 23. Which hemisphere has longer nights?
- 24. How much is the tilting of the planet?