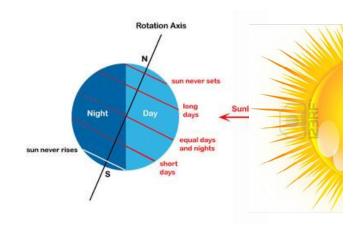

- 25. From the picture above, what will be the season in the Northern Hemisphere?
- 26. What month of the year is this picture?
- 27. From the same picture, in how many months will Vernal (spring) Equinox arrive in the northern Hemisphere?
- 28. In how many months will Autumnal Equinox arrive for the southern hemisphere?

- 29. During this time of the year, how many hours of daylight are in the Northern Hemisphere?
- 30. Hours of night time in the southern Hemisphere?
- 32. Which hemisphere has longer nights? Why?
- 33. Which hemisphere has longer days? Why?