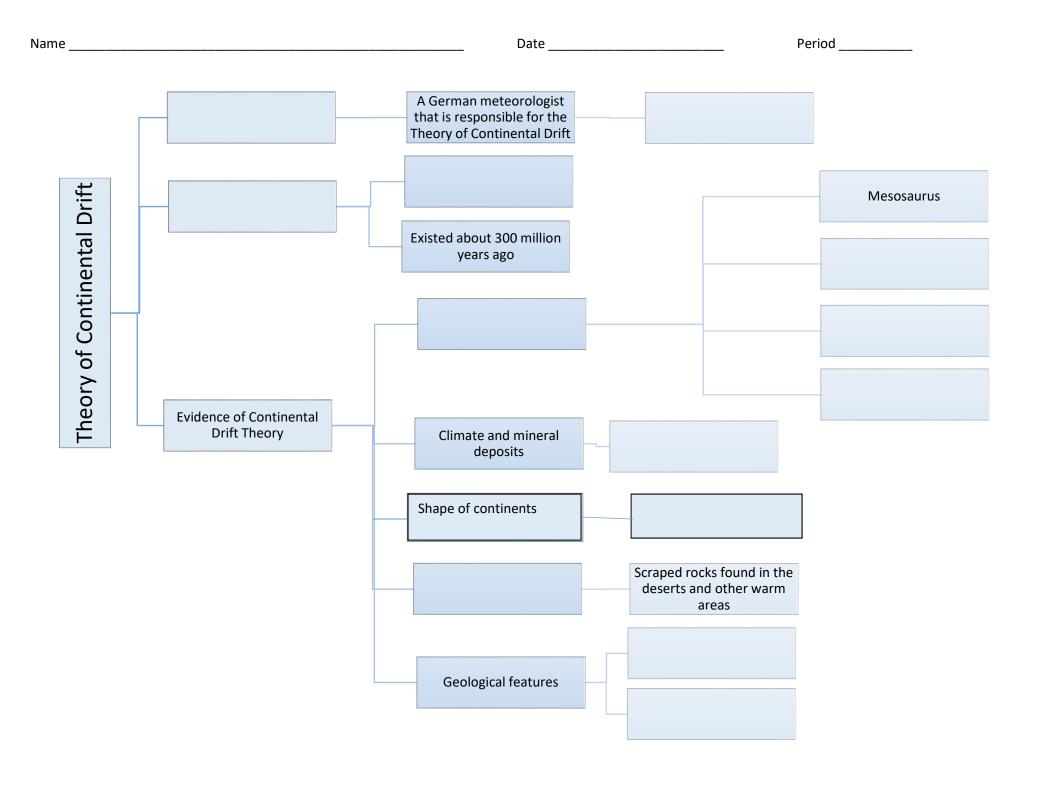

## Use the following information from the table below to complete Wagener's Continental Drift Theory graphic organizer

|                                      | Fossil evidence                                     |                | Appalachian Mountains                                                      |
|--------------------------------------|-----------------------------------------------------|----------------|----------------------------------------------------------------------------|
| Continents fit like puzzle<br>pieces | Glacial Movement                                    | Lystrosaurus   | Glossopteris                                                               |
| Cynognathus                          | A super continent made of all the current land mass |                | This theory was not accepted<br>because he could not explain<br>the reason |
| Pangaea                              | Coal                                                | Alfred Wegener | Caledonian mountains                                                       |